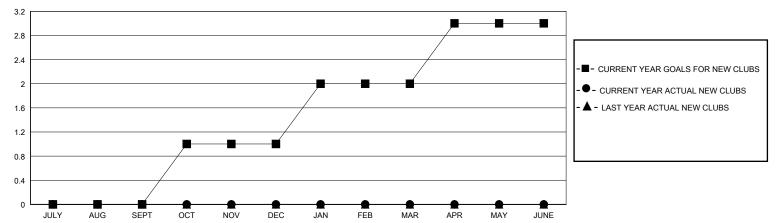

## GOALS AND ACTUAL NEW CLUBS CUMULATIVE

## District 105CW

Results as of: 5/31/2020

| GMT:          |               |             | GMT CA        |                       |                         |                         |                                                    |  |
|---------------|---------------|-------------|---------------|-----------------------|-------------------------|-------------------------|----------------------------------------------------|--|
|               | Club          | s           |               | Members               |                         |                         |                                                    |  |
|               | RESULTS FOR   | R 2019-2020 |               | RESULTS FOR 2019-2020 |                         |                         |                                                    |  |
| QUARTER       | NEW CLUB GOAL | NEW CLUBS   | DROPPED CLUBS | QUARTER MEM           | IBER GROWTH NET<br>GOAL | MEMBER GROWTH<br>ACTUAL | DROPPED<br>MEMBERS ACTUAL<br>(including transfers) |  |
| JULY/AUG/SEPT | 0             | 0           | 0             | JULY/AUG/SEPT         | 30                      | 35                      | 36                                                 |  |
| OCT/NOV/DEC   | 1             | 0           | 0             | OCT/NOV/DEC           | 30                      | 36                      | 55                                                 |  |
| JAN/FEB/MAR   | 1             | 0           | 0             | JAN/FEB/MAR           | 50                      | 37                      | 36                                                 |  |
| APR/MAY/JUNE  | 1             | 0           | 0             | APR/MAY/JUNE          | 40                      | 6                       | 26                                                 |  |