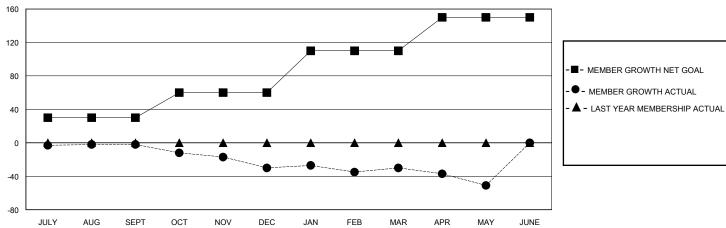

## GOALS AND ACTUAL MEMBERS CUMULATIVE

| DROPPED CLUBS: 0           |     | 49 CLUBS OF 91 ADDED 1 OR MORE<br>NEW MEMBERS | GENDER DISTRIBUTION  MALE 1,236 (73.88%) |              |     |
|----------------------------|-----|-----------------------------------------------|------------------------------------------|--------------|-----|
| DROPPED MEMBERS            |     |                                               | FEMALE                                   | 437 (26.12%) |     |
| DECEASED                   | 30  | CLICK HERE FOR CUMULATIVE                     | TOTAL FAMILY UNIT MEMBERS                |              | 192 |
| CLUB CANCELLED 0 OTHER 123 |     | MEMBERSHIP DATA                               | FAMILY MEMBERS PAYING HALF               |              | 97  |
| TOTAL                      | 153 |                                               | DUES                                     |              |     |

## District 105CW

Results as of: 5/31/2020

| GMT:          |               |             | GMT CA        |                       |                         |                         |                                                    |  |
|---------------|---------------|-------------|---------------|-----------------------|-------------------------|-------------------------|----------------------------------------------------|--|
|               | Club          | s           |               | Members               |                         |                         |                                                    |  |
|               | RESULTS FOR   | R 2019-2020 |               | RESULTS FOR 2019-2020 |                         |                         |                                                    |  |
| QUARTER       | NEW CLUB GOAL | NEW CLUBS   | DROPPED CLUBS | QUARTER MEM           | IBER GROWTH NET<br>GOAL | MEMBER GROWTH<br>ACTUAL | DROPPED<br>MEMBERS ACTUAL<br>(including transfers) |  |
| JULY/AUG/SEPT | 0             | 0           | 0             | JULY/AUG/SEPT         | 30                      | 35                      | 36                                                 |  |
| OCT/NOV/DEC   | 1             | 0           | 0             | OCT/NOV/DEC           | 30                      | 36                      | 55                                                 |  |
| JAN/FEB/MAR   | 1             | 0           | 0             | JAN/FEB/MAR           | 50                      | 37                      | 36                                                 |  |
| APR/MAY/JUNE  | 1             | 0           | 0             | APR/MAY/JUNE          | 40                      | 6                       | 26                                                 |  |